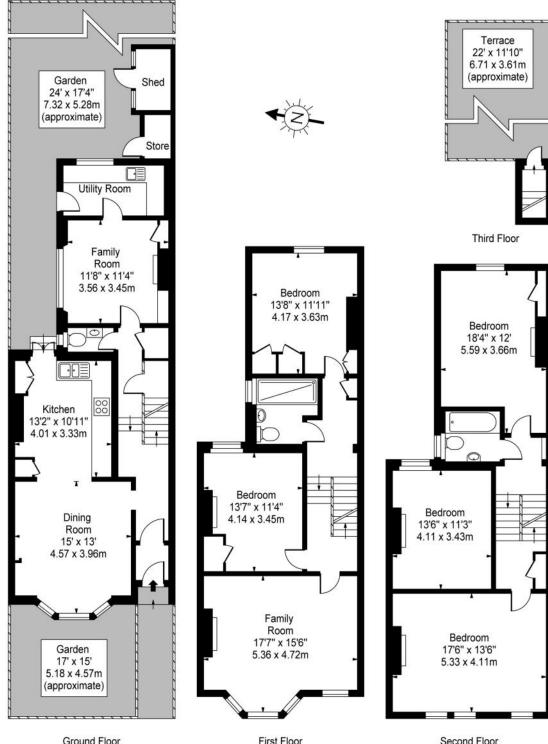

## Approx. Gross Internal Area 2,392 Sq Ft - 223 Sq M

## For Illustration Purposes Only - Not to Scale Floor Plan by www.nogaphotostudio.com

This floor plan should be used as a general outline for guidance only. Any intending purchaser or lessee should satisfy themselves by inspection, searches, enquiries and full survey as to the correctness of each statement. Any areas, measurements or distances quoted are approximate and should not be used to value a property or be the basis of any sale or let.